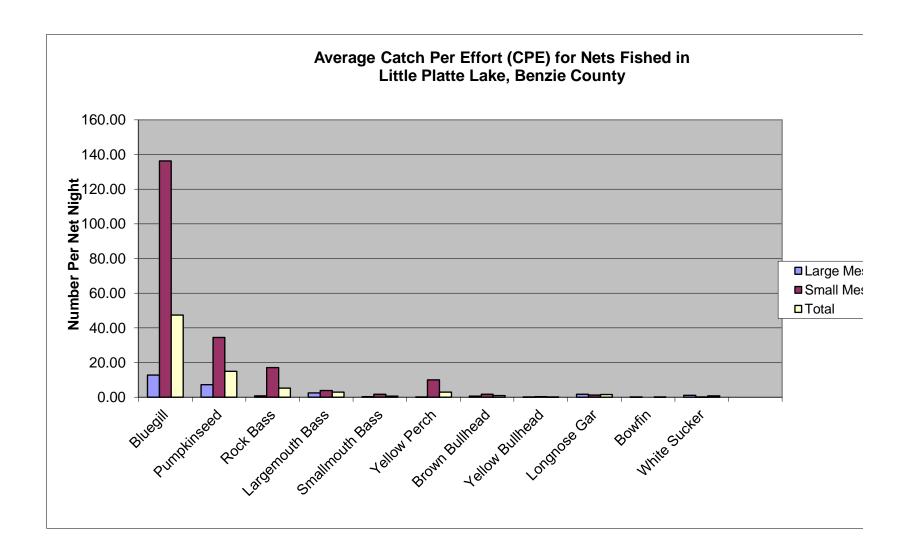

## CPE Nets

|                | Large Mesh Fyke      | Small Mesh Fyke | Total |
|----------------|----------------------|-----------------|-------|
| % Greater than |                      |                 |       |
| 8 inches       |                      |                 |       |
| 10%            | Bluegill 12.83       | 136.29          | 47.40 |
| 3.5            | Pumpkinseed 7.28     | 34.57           | 14.92 |
|                | Rock Bass 0.78       | 3 17.14         | 5.36  |
|                | Largemouth Bass 2.56 | 3.86            | 2.92  |
|                | Smallmouth Bass 0.39 | 1.71            | 0.76  |
|                | Yellow Perch 0.11    | 10.14           | 2.92  |
|                | Brown Bullhead 0.72  | 2 1.71          | 1.00  |
|                | Yellow Bullhead 0.06 | 0.43            | 0.16  |
|                | Longnose Gar 1.83    | 3 1.29          | 1.68  |
|                | Bowfin 0.28          | 0.00            | 0.20  |
|                | White Sucker 1.11    | 0.14            | 0.84  |

sh Fyke sh Fyke

Figure 21. Little Platte Lake Survey Summary.